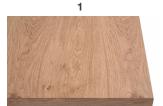

#### **TOP**

Veneered Oak, Vintage Oak and American Walnut on Wood Particles E1 th. 40mm. Veneered border.

Veneered Oak, Vintage Oak and American Walnut on MDF E1 th. 17mm. Shaped bevelled at 25°.

Solid wood border on Wood Particles E1 th. 40mm. Veneered Oak, Vintage Oak. Natural edges. (Only available on 130x80)

## **OAK COLORS**