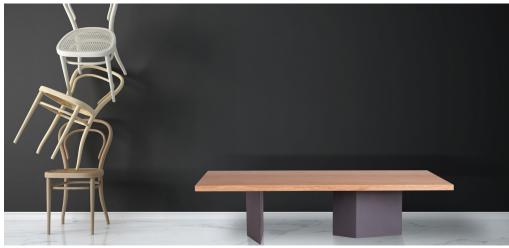

# **MANHATTAN**

Manhattan modern coffee table base is made of metal. The top and base are available in various colors and finishes.

Height including top:

Veneered version 38.5cm

Veneered version 2 36.2cm

Solid wood + veneered version 5 38.5cm

#### **TOP**

Veneered Oak, Vintage Oak and American Walnut on Wood Particles E1 th. 40mm. Veneered border.

Veneered Oak, Vintage Oak and American Walnut on MDF E1 th. 17mm. Shaped bevelled at 25°.

Solid wood border on Wood Particles E1 th. 40mm. Veneered Oak, Vintage Oak. Natural edges. (Only available on 130x80)

### **METAL BASE COLORS**

Metal bases are also available in most RAL colors with extra charge