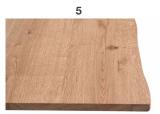

#### **TOP**

Veneered Oak, Vintage Oak and American Walnut on Wood Particles E1 th. 40mm. Veneered border.

Veneered Oak, Vintage Oak and American Walnut on MDF E1 th. 17mm. Shaped bevelled at 25°.

Solid wood border on Wood Particles E1 th. 40mm. Veneered Oak, Vintage Oak. Natural edges. (Only available on 130x80)

## **OAK COLORS**