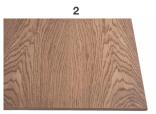

#### **TOP**

Veneered Oak, Vintage Oak and American Walnut on Wood Particles E1 th. 40mm. Veneered border.

Veneered Oak, Vintage Oak and American Walnut on MDF E1 th. 17mm. Shaped bevelled at 25°.

Solid wood border on Wood Particles E1 th. 40mm. Veneered Oak, Vintage Oak. Natural edges. (Only available on 130x80)

## **OAK COLORS**