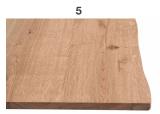

# **MALIBU**



Malibu modern coffee table base is made of metal. The top and base are available in various colors and finishes.

Height including top:

Veneered 36.2cm

Solid wood + veneered 38.5cm

Ceramic marble 36.8cm

#### **TOP**



Veneered Oak, Vintage Oak and American Walnut on MDF E1 th. 17mm. Shaped bevelled at 25°. Curved 4 edges.



Veneered Oak, Vintage Oak and American Walnut on MDF E1 th. 17mm. Oval shaped bevelled at 25°.



Solid wood border on Wood Particles E1 th. 40mm. Veneered Oak, Vintage Oak. Natural edges. (Only available on 130x80)



Ceramic marble th. 6mm reinforced by MDF E1 th. 25°. Curved 4 edges.



Ceramic marble th. 6mm reinforced by MDF E1 17mm shaped bevelled at th. 17mm. Oval shaped bevelled at 25°.

#### **TOP FINISHES**







e Oak American Walnut





eramic Marble Calacatta

Ceramic Marble Nero Marquina

### **METAL BASE COLORS**















Metal bases are also available in most RAL colors with extra charge

## **OAK COLORS**