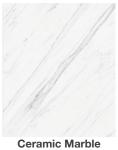

Solid wood border on Wood Particles E1 th. 40mm. Veneered Oak, Vintage Oak. Natural edges. (Only available on 130x80)

Ceramic marble th. 6mm reinforced by MDF E1 th. 25°. Curved 4 edges.

Ceramic marble th. 6mm reinforced by MDF E1 17mm shaped bevelled at th. 17mm. Oval shaped bevelled at 25°.

#### **TOP FINISHES**

e Oak American Walnut

eramic Marble Calacatta

Ceramic Marble Nero Marquina