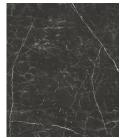

Solid wood border on Wood Particles E1 th. 40mm. Veneered Oak, Vintage Oak. Natural edges. (Only available on 130x80)

Ceramic marble th. 6mm reinforced by MDF E1 th. 25°. Curved 4 edges.

Ceramic marble th. 6mm reinforced by MDF E1 17mm shaped bevelled at th. 17mm. Oval shaped bevelled at 25°.

#### **TOP FINISHES**

e Oak American Walnut

eramic Marble Calacatta

Ceramic Marble Nero Marquina