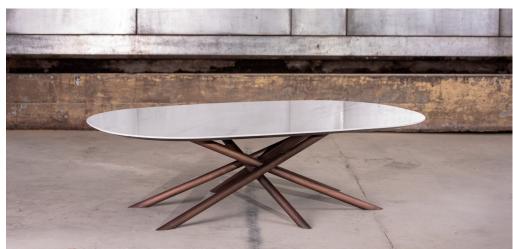

# **MALIBU**

Malibu modern coffee table base is made of metal. The top and base are available in various colors and finishes.

Height including top:

Veneered 36.2cm

Solid wood + veneered 38.5cm

Ceramic marble 36.8cm

#### **TOP**

Veneered Oak, Vintage Oak and American Walnut on MDF E1 th. 17mm. Shaped bevelled at 25°. Curved 4 edges.

Veneered Oak, Vintage Oak and American Walnut on MDF E1 th. 17mm. Oval shaped bevelled at 25°.

Solid wood border on Wood Particles E1 th. 40mm. Veneered Oak, Vintage Oak. Natural edges. (Only available on 130x80)

Ceramic marble th. 6mm reinforced by MDF E1 th. 25°. Curved 4 edges.

Ceramic marble th. 6mm reinforced by MDF E1 17mm shaped bevelled at th. 17mm. Oval shaped bevelled at 25°.