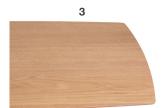

# **MALIBU**



Malibu modern coffee table base is made of metal. The top and base are available in various colors and finishes.

Height including top:

Veneered 36.2cm

Solid wood + veneered 38.5cm

Ceramic marble 36.8cm

#### **TOP**



Veneered Oak, Vintage Oak and American Walnut on MDF E1 th. 17mm. Shaped bevelled at 25°. Curved 4 edges.



Veneered Oak, Vintage Oak and American Walnut on MDF E1 th. 17mm. Oval shaped bevelled at 25°.



Solid wood border on Wood Particles E1 th. 40mm. Veneered Oak, Vintage Oak. Natural edges. (Only available on 130x80)



Ceramic marble th. 6mm reinforced by MDF E1 th. 25°. Curved 4 edges.



Ceramic marble th. 6mm reinforced by MDF E1 17mm shaped bevelled at th. 17mm. Oval shaped bevelled at 25°.

#### **TOP FINISHES**







e Oak American Walnut





eramic Marble Calacatta

Ceramic Marble Nero Marquina

### **METAL BASE COLORS**















Metal bases are also available in most RAL colors with extra charge

## **OAK COLORS**