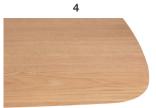

# **MALIBU**



Malibu modern coffee table base is made of metal. The top and base are available in various colors and finishes.

Height including top:

Veneered 36.2cm

Solid wood + veneered 38.5cm

Ceramic marble 36.8cm

#### **TOP**



Veneered Oak, Vintage Oak and American Walnut on MDF E1 th. 17mm. Shaped bevelled at 25°. Curved 4 edges.



Veneered Oak, Vintage Oak and American Walnut on MDF E1 th. 17mm. Oval shaped bevelled at 25°.



Solid wood border on Wood Particles E1 th. 40mm. Veneered Oak, Vintage Oak. Natural edges. (Only available on 130x80)



Ceramic marble th. 6mm reinforced by MDF E1 th. 25°. Curved 4 edges.



Ceramic marble th. 6mm reinforced by MDF E1 17mm shaped bevelled at th. 17mm. Oval shaped bevelled at 25°.

#### **TOP FINISHES**







e Oak American Walnut





eramic Marble Calacatta

Ceramic Marble Nero Marquina

### **METAL BASE COLORS**















Metal bases are also available in most RAL colors with extra charge

## **OAK COLORS**