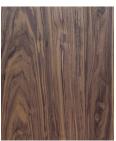

#### **TOP**

Veneered Oak, Vintage Oak and American Walnut on MDF E1 th. 17mm. Shaped bevelled at 25°. Curved 4 edges.

Veneered Oak, Vintage Oak and American Walnut on MDF E1 th. 17mm. Oval shaped bevelled at 25°.

Solid wood border on Wood Particles E1 th. 40mm. Veneered Oak, Vintage Oak. Natural edges. (Only available on 130x80)

Ceramic marble th. 6mm reinforced by MDF E1 th. 25°. Curved 4 edges.

Ceramic marble th. 6mm reinforced by MDF E1 17mm shaped bevelled at th. 17mm. Oval shaped bevelled at 25°.

#### **TOP FINISHES**

e Oak American Walnut

eramic Marble Calacatta

Ceramic Marble Nero Marquina