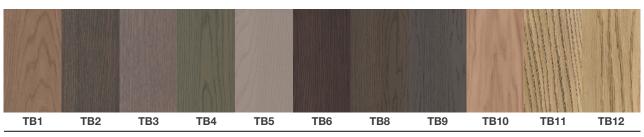

ered 38.5cm

Ceramic marble 36.8cm

#### **TOP**



Veneered Oak, Vintage Oak and American Walnut on MDF E1 th. 17mm. Shaped bevelled at 25°. Curved 4 edges.



Veneered Oak, Vintage Oak and American Walnut on MDF E1 th. 17mm. Oval shaped bevelled at 25°.



Solid wood border on Wood Particles E1 th. 40mm. Veneered Oak, Vintage Oak. Natural edges. (Only available on 130x80)



Ceramic marble th. 6mm reinforced by MDF E1 th. 25°. Curved 4 edges.



Ceramic marble th. 6mm reinforced by MDF E1 17mm shaped bevelled at th. 17mm. Oval shaped bevelled at 25°.

#### **TOP FINISHES**







e Oak American Walnut





eramic Marble Calacatta

Ceramic Marble Nero Marquina

### **METAL BASE COLORS**















Metal bases are also available in most RAL colors with extra charge

## **OAK COLORS**