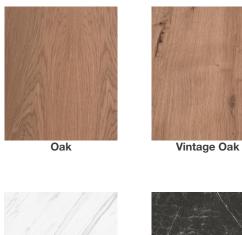

#### TOP

Veneered Oak, Vintage Oak and American Walnut on Wood Particles E1 th. 40mm. Veneered border.

Veneered Oak, Vintage Oak and American Walnut on MDF E1 th. 17mm. Shaped bevelled at  $25^{\circ}$ .

Solid wood border on Wood Particles E1 th. 40mm. Veneered Oak, Vintage Oak. Natural edges. (Only available on 130x80)

Ceramic marble th. 6mm reinforced by MDF E1 th. 17mm shaped bevelled at  $25^{\circ}$ .

#### **TOP FINISHES**

**American Walnut** 

**Ceramic Marble** Calacatta

**Ceramic Marble** Nero Marquina