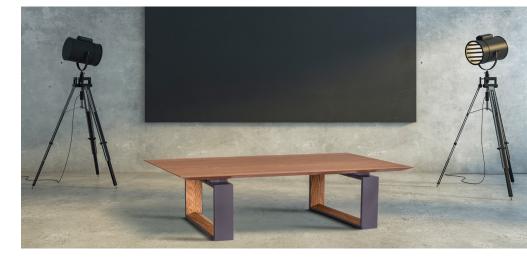

# CRETA

Creta modern coffee table base is made of metal with internal wooden faces. The top and base are available in various colors and finishes.

Height including top:

Veneered version 1 38.5cm

Veneered version 2 36.2cm

Solid wood + veneered version 5 38.5cm

Ceramic marble 36.8cm

#### TOP

Veneered Oak, Vintage Oak and American Walnut on Wood Particles E1 th. 40mm. Veneered border.

Veneered Oak, Vintage Oak and American Walnut on MDF E1 th. 17mm. Shaped bevelled at  $25^{\circ}$ .

Solid wood border on Wood Particles E1 th. 40mm. Veneered Oak, Vintage Oak. Natural edges. (Only available on 130x80)

Ceramic marble th. 6mm reinforced by MDF E1 th. 17mm shaped bevelled at  $25^{\circ}$ .

Ceramic marble th. 6mm reinforced by MDF E1 th. 17mm shaped bevelled at 25°. Curved 4 edges.