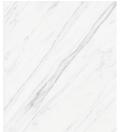

Solid wood border on Wood Particles E1 th. 40mm. Veneered Oak, Vintage Oak. Natural edges. (Only available on 130x80)

Ceramic marble th. 6mm reinforced by MDF E1 th. 17mm shaped bevelled at  $25^{\circ}$ .

Ceramic marble th. 6mm reinforced by MDF E1 th. 17mm shaped bevelled at 25°. Curved 4 edges.

#### **TOP FINISHES**

**American Walnut** 

**Ceramic Marble** Calacatta

**Ceramic Marble** Nero Marquina