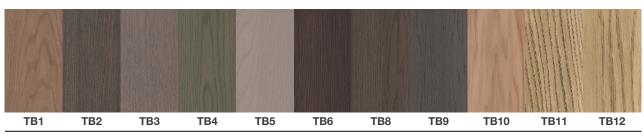

d version 5 38.5cm

Ceramic marble 36.8cm

#### TOP



Veneered Oak, Vintage Oak and American Walnut on Wood Particles E1 th. 40mm. Veneered border.



Veneered Oak, Vintage Oak and American Walnut on MDF E1 th. 17mm. Shaped bevelled at  $25^{\circ}$ .



Solid wood border on Wood Particles E1 th. 40mm. Veneered Oak, Vintage Oak. Natural edges. (Only available on 130x80)



Ceramic marble th. 6mm reinforced by MDF E1 th. 17mm shaped bevelled at  $25^{\circ}$ .



Ceramic marble th. 6mm reinforced by MDF E1 th. 17mm shaped bevelled at 25°. Curved 4 edges.

#### **TOP FINISHES**







**American Walnut** 





**Ceramic Marble** Calacatta

**Ceramic Marble** Nero Marquina

### **METAL BASE COLORS**





Metal bases are also available in most RAL colors with extra charge

## **OAK COLORS**