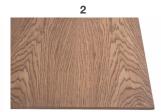

# CRETA



Creta modern coffee table base is made of metal with internal wooden faces. The top and base are available in various colors and finishes.

Height including top:

Veneered version 1 38.5cm

Veneered version 2 36.2cm

Solid wood + veneered version 5 38.5cm

Ceramic marble 36.8cm

#### TOP



Veneered Oak, Vintage Oak and American Walnut on Wood Particles E1 th. 40mm. Veneered border.



Veneered Oak, Vintage Oak and American Walnut on MDF E1 th. 17mm. Shaped bevelled at  $25^{\circ}$ .



Solid wood border on Wood Particles E1 th. 40mm. Veneered Oak, Vintage Oak. Natural edges. (Only available on 130x80)



Ceramic marble th. 6mm reinforced by MDF E1 th. 17mm shaped bevelled at  $25^{\circ}$ .



Ceramic marble th. 6mm reinforced by MDF E1 th. 17mm shaped bevelled at 25°. Curved 4 edges.

#### **TOP FINISHES**







**American Walnut** 





**Ceramic Marble** Calacatta

**Ceramic Marble** Nero Marquina

### **METAL BASE COLORS**





Metal bases are also available in most RAL colors with extra charge

## **OAK COLORS**