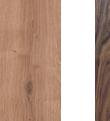

e base is made of metal with internal wooden faces. The top and base are available in various colors and finishes.

Height including top:

Veneered version 1 38.5cm

Veneered version 2 36.2cm

Solid wood + veneered version 5 38.5cm

Ceramic marble 36.8cm

#### TOP



Veneered Oak, Vintage Oak and American Walnut on Wood Particles E1 th. 40mm. Veneered border.



Veneered Oak, Vintage Oak and American Walnut on MDF E1 th. 17mm. Shaped bevelled at  $25^{\circ}$ .



Solid wood border on Wood Particles E1 th. 40mm. Veneered Oak, Vintage Oak. Natural edges. (Only available on 130x80)



Ceramic marble th. 6mm reinforced by MDF E1 th. 17mm shaped bevelled at  $25^{\circ}$ .



Ceramic marble th. 6mm reinforced by MDF E1 th. 17mm shaped bevelled at 25°. Curved 4 edges.

#### **TOP FINISHES**







**American Walnut** 





**Ceramic Marble** Calacatta

**Ceramic Marble** Nero Marquina

### **METAL BASE COLORS**





Metal bases are also available in most RAL colors with extra charge

## **OAK COLORS**