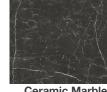

Solid wood border on Wood Particles E1 th. 40mm. Veneered Oak, Vintage Oak. Natural edges. (Only available on 130x80)

Ceramic marble th. 6mm reinforced by MDF E1 th. 17mm shaped bevelled at  $25^{\circ}$ .

Ceramic marble th. 6mm reinforced by MDF E1 th. 17mm shaped bevelled at 25°. Curved 4 edges.

#### **TOP FINISHES**

**American Walnut** 

**Ceramic Marble** Calacatta

**Ceramic Marble** Nero Marquina