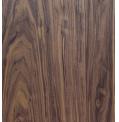

#### TOP

Veneered Oak, Vintage Oak and American Walnut on Wood Particles E1 th. 40mm. Veneered border.

Veneered Oak, Vintage Oak and American Walnut on MDF E1 th. 17mm. Shaped bevelled at  $25^{\circ}$ .

Solid wood border on Wood Particles E1 th. 40mm. Veneered Oak, Vintage Oak. Natural edges. (Only available on 130x80)

Ceramic marble th. 6mm reinforced by MDF E1 th. 17mm shaped bevelled at  $25^{\circ}$ .

#### **TOP FINISHES**

**American Walnut** 

**Ceramic Marble** Calacatta

**Ceramic Marble** Nero Marquina