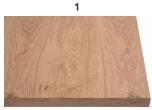

# CRETA



Creta modern coffee table base is made of metal with internal wooden faces. The top and base are available in various colors and finishes.

Height including top:

Veneered version 1 38.5cm

Veneered version 2 36.2cm

Solid wood + veneered version 5 38.5cm

Ceramic marble 36.8cm

#### TOP



Veneered Oak, Vintage Oak and American Walnut on Wood Particles E1 th. 40mm. Veneered border.



Veneered Oak, Vintage Oak and American Walnut on MDF E1 th. 17mm. Shaped bevelled at  $25^{\circ}$ .



Solid wood border on Wood Particles E1 th. 40mm. Veneered Oak, Vintage Oak. Natural edges. (Only available on 130x80)



Ceramic marble th. 6mm reinforced by MDF E1 th. 17mm shaped bevelled at  $25^{\circ}$ .



Ceramic marble th. 6mm reinforced by MDF E1 th. 17mm shaped bevelled at 25°. Curved 4 edges.

#### **TOP FINISHES**







**American Walnut** 





**Ceramic Marble** Calacatta

**Ceramic Marble** Nero Marquina

### **METAL BASE COLORS**





Metal bases are also available in most RAL colors with extra charge

## **OAK COLORS**