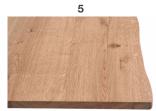

# CRETA



Creta modern coffee table base is made of metal with internal wooden faces. The top and base are available in various colors and finishes.

Height including top:

Veneered version 1 38.5cm

Veneered version 2 36.2cm

Solid wood + veneered version 5 38.5cm

Ceramic marble 36.8cm

#### TOP



Veneered Oak, Vintage Oak and American Walnut on Wood Particles E1 th. 40mm. Veneered border.



Veneered Oak, Vintage Oak and American Walnut on MDF E1 th. 17mm. Shaped bevelled at  $25^{\circ}$ .



Solid wood border on Wood Particles E1 th. 40mm. Veneered Oak, Vintage Oak. Natural edges. (Only available on 130x80)



Ceramic marble th. 6mm reinforced by MDF E1 th. 17mm shaped bevelled at  $25^{\circ}$ .



Ceramic marble th. 6mm reinforced by MDF E1 th. 17mm shaped bevelled at 25°. Curved 4 edges.

#### **TOP FINISHES**







**American Walnut** 





**Ceramic Marble** Calacatta

**Ceramic Marble** Nero Marquina

### **METAL BASE COLORS**





Metal bases are also available in most RAL colors with extra charge

## **OAK COLORS**