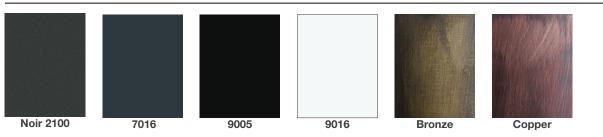

### **METAL BASE COLORS**

Metal bases are also available in most RAL colors with extra charge