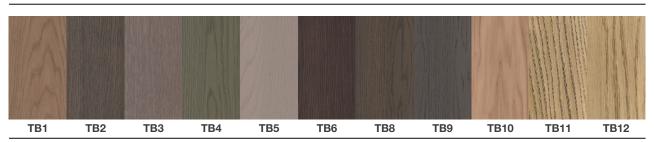

E1 th. 40mm. Veneered + spatula border.



Spatula + Veneered Oak. Vintage Oak and American Walnut on MDF E1 th. 40mm. Spatula + veneered border.



Spatula on MDF E1 th. 40mm. Spatula border.



Ceramic marble th. 6mm reinforced by MDF E1 th. 40mm shaped bevelled at 25°.



Ceramic marble th. 6mm reinforced by MDF E1 th. 40mm shaped bevelled at 25°. Curved 4 edges.



Veneered Oak, Vintage Oak and American Walnut on MDF E1 th. 40mm. Veneered border 10mm. Then shaped bevelled at 25°. Curved 4 edges.

### **TOP FINISHES**







Vintage Oak

**American Walnut** 









Ceramic Marble
Calacatta

Ceramic Marble Nero Marquina

Spatula light grey

Spatula dark grey

## **METAL BASE COLORS**









RAL

Metal bases are also available in most RAL colors with extra charge

## **OAK COLORS**