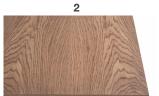

# COCKTAIL



Cocktail modern dining table base is made of solid metal th. 15mm. The top and base are available in various colors and finishes. Fixed or extended version. The innovative extension mechanism keeps alterations to the table's overall shape to a minimum by allowing an extension leaf to be mounted on a pull-out steel slide on either end. Height 76 cm including top.

#### TOP



Vintage Veneered Oak, Oak and American Walnut on Wood Particles E1 th. 40mm. Veneered border.



Veneered Oak, Vintage Oak and American Walnut on MDF E1 th. 40mm. Veneered border 10mm. Then shaped bevelled at 25°.



Veneered Oak, Vintage Oak and American Walnut on MDF E1 th. 40mm. Veneered border 10mm. Then shaped bevelled at 25°. Rounded corners.



Solid wood border on Wood Particles E1 th. 40mm. Oak, Veneered Vintage Oak. Rounded edges. (Only available on 180x90, 200x100, 220x100)



Solid wood border on Wood Veneered Oak, Vintage Oak Particles E1 th. 40mm. Vintage Veneered Oak, Oak. Natural edges. (Only available on 180x90, 200x100, 220x100)



and American Walnut + spatula on MDF E1 th. 40mm. Veneered + spatula border.



Spatula + Veneered Oak. Vintage Oak and American Walnut on MDF E1 th. 40mm. Spatula + veneered border.



Spatula on MDF E1 th. 40mm. Spatula border.



Cera