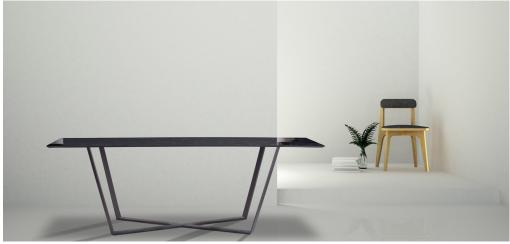

# COCKTAIL

Cocktail modern dining table base is made of solid metal th. 15mm. The top and base are available in various colors and finishes. Fixed or extended version. The innovative extension mechanism keeps alterations to the table's overall shape to a minimum by allowing an extension leaf to be mounted on a pull-out steel slide on either end. Height 76 cm including top.