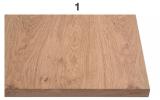

# COCKTAIL



Cocktail modern dining table base is made of solid metal th. 15mm. The top and base are available in various colors and finishes. Fixed or extended version. The innovative extension mechanism keeps alterations to the table's overall shape to a minimum by allowing an extension leaf to be mounted on a pull-out steel slide on either end. Height 76 cm including top.

#### TOP



Vintage Veneered Oak, Oak and American Walnut on Wood Particles E1 th. 40mm. Veneered border.



Veneered Oak, Vintage Oak and American Walnut on MDF E1 th. 40mm. Veneered border 10mm. Then shaped bevelled at 25°.



Veneered Oak, Vintage Oak and American Walnut on MDF E1 th. 40mm. Veneered border 10mm. Then shaped bevelled at 25°. Rounded corners.



Solid wood border on Wood Particles E1 th. 40mm. Oak, Veneered Vintage Oak. Rounded edges. (Only available on 180x90, 200x100, 220x100)



Solid wood border on Wood Veneered Oak, Vintage Oak Particles E1 th. 40mm. Vintage Veneered Oak, Oak. Natural edges. (Only available on 180x90, 200x100, 220x100)



and American Walnut + spatula on MDF E1 th. 40mm. Veneered + spatula border.



Spatula + Veneered Oak. Vintage Oak and American Walnut on M